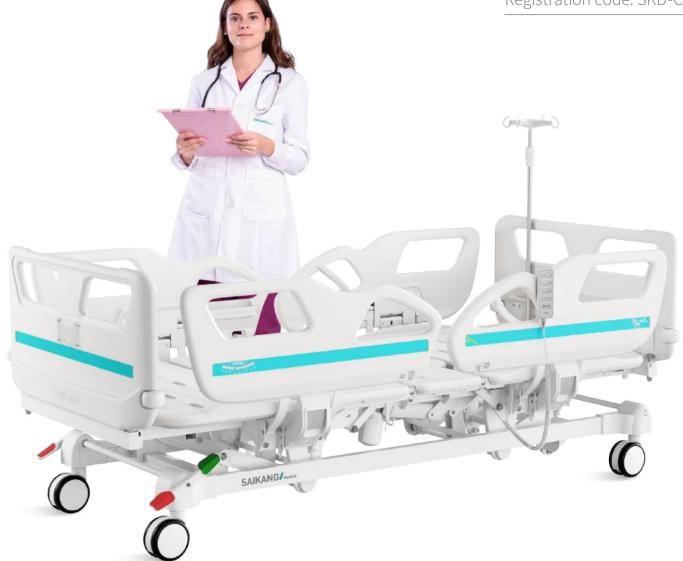

# V8v Electric bed

Registration code: SKD-C

### Technical parameters

| • External size (LxW):                                | 2085x1025 mm         |
|-------------------------------------------------------|----------------------|
| Mattress platform:                                    | 1925x900 mm          |
| Safe working load:                                    | 250 kg               |
| Height adjustment:                                    | 455-745 mm           |
| Back-rest adjustment:                                 | 0-75° (土5°)          |
| Knee-rest adjustment:                                 | 0-32°(土5°)           |
| Reverse trendelenburg:                                | 0-12°                |
| Trendelenburg:                                        | 0-12°                |
| Angle indicator:                                      | 0-90°                |
| Auto-regression:                                      | 67+57 mm             |
| Position line:                                        | 30°                  |
| <ul> <li>Voltage and frequency:</li> </ul>            | 100-240 V · 50/60 Hz |
| <ul> <li>Plug as required (hospital grade)</li> </ul> |                      |

### Technical configuration

| 🗹 Linear motor                                                                 | 4 pcs |
|--------------------------------------------------------------------------------|-------|
| ☑ Hand controller                                                              | 1 pc  |
| ☑ 5'' double side castors, central locking                                     | 4 pcs |
| ☑ PP side rail extra height                                                    | 1 set |
| $\blacksquare$ PP bed ends with safe lock with $\Phi$ 65 bumper wheels         | 1 set |
| PP bed platform with integrated mattress retainer                              | 1 set |
| $\blacksquare$ Patent angle indicator for back-rest and trendelenburg position | 4 pcs |
| ☑ IV pole 4 hooks                                                              | 1 set |
| ☑ IV pole prevision                                                            | 4 pcs |
| 🗹 Drainage hook                                                                | 2 pcs |
| 🗹 Central locking pedal                                                        | 2 pcs |