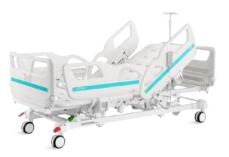

# POSTURE FUNCTION

Safe working load

 $250_{\text{kg}}$ 

Height adjustment

Back-rest adjustment

SAIKANG

75°

Reverse trendelenburg

Knee-rest adjustment

32°

Trendelenburg