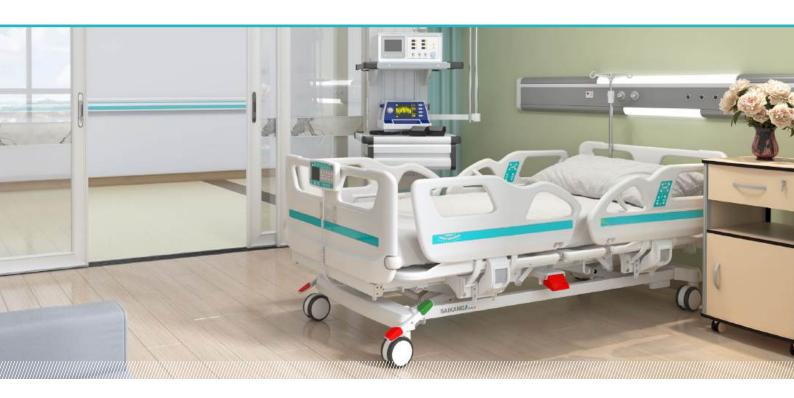

, united forming without bolts.

 $\mathsf{Pass}$  dynamic test: pass obstacles 40000 times, under the standard 200kg load of the whole bed.

#### **Head & Foot Board**

LG Chem fresh PP material, Plug in type. Equipped with the bumpers wheel, diameter 65mm, preventing collision.







Tuck away side rail with buffer integrated. Integrated handle facilitates the patients to get up/off the bed.





Wall bumper wheel

Horizontal corner bumpers at the outermost periphery of the bed to protect the bed and wall.



Hand Controller Hand controller: flexible spiral cable for easy mobility and operation in optimal position. The nurse can control all standard functions.





Platform integrated mattress retainer at the both sides of the back and leg section, with a boarder of 33mm height.













Design





Manufacturing



Maintenance



Service



#### South America Branch

Saikang Medical Technology, Inc W3400 Corrientes, Argentina TEL: +55 (11) 2758-0438 Rua Universal, Hollywood, São Bernardo do Campo, Brazil TEL: +55 (11) 2758-0438

#### East Africa Branch Saikang Medical Technology Ltd Mezzanine Eloor Tai Towe

Mezzanine Floor, Taj Tower, upper hill, nairobi, Kenya TEL: +254714084806

#### South East Asia Branch

Saikang Medical Technology Ltd Sala Thammasop Subdistrict Thawi Watthana District Bangkok Thailand TEL: +66 642741046

#### US Branch

Healthward Technology, INC 17800 CASTLETON ST STE 180. CITY OF INDUSTRY CA 91748 TEL: +1 (603)416-3063

#### Russia Branch

LLC 'SAIKANG' 454004, Russian Federation, Chelyabinsk, Universitetskaya Naberezhnaya, Russia TEL: +7 (9