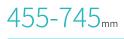

### Technical parameters

| • External size (LxW):                                | 2085x1025 mm         |
|-------------------------------------------------------|----------------------|
| Mattress platform:                                    | 1925x900 mm          |
| Safe working load:                                    | 250 kg               |
| Height adjustment:                                    | 455-745 mm           |
| Back-rest adjustment:                                 | 0-75° (土5°)          |
| Knee-rest adjustment:                                 | 0-32°(土5°)           |
| Reverse trendelenburg:                                | 0-12°                |
| Trendelenburg:                                        | 0-12°                |
| Angle indicator:                                      | 0-90°                |
| Auto-regression:                                      | 67+57 mm             |
| Position line:                                        | 30°                  |
| <ul> <li>Voltage and frequency:</li> </ul>            | 100-240 V · 50/60 Hz |
| <ul> <li>Plug as required (hospital grade)</li> </ul> |                      |

# POSTURE FUNCTION

Safe working load

 $250_{\text{kg}}$ 

Height adjustment

Back-rest adjustment

SAIKANG

75°

Reverse trendelenburg

Knee-rest adjustment

32°

Trendelenburg