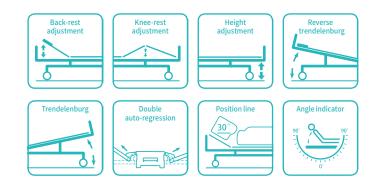

# POSTURE FUNCTION

Safe working load

 $250_{\text{kg}}$ 

Height adjustment

Back-rest adjustment

SAIKANG

75°

Reverse trendelenburg

Knee-rest adjustment

32°

Trendelenburg

### Technical parameters

| • External size (LxW):                                | 2085x1025 mm         |
|-------------------------------------------------------|----------------------|
| Mattress platform:                                    | 1925x900 mm          |
| Safe working load:                                    | 250 kg               |
| Height adjustment:                                    | 455-745 mm           |
| Back-rest adjustment:                                 | 0-75° (土5°)          |
| Knee-rest adjustment:                                 | 0-32°(土5°)           |
| Reverse trendelenburg:                                | 0-12°                |
| Trendelenburg:                                        | 0-12°                |
| Angle indicator:                                      | 0-90°                |
| Auto-regression:                                      | 67+57 mm             |
| Position line:                                        | 30°                  |
| <ul> <li>Voltage and frequency:</li> </ul>            | 100-240 V · 50/60 Hz |
| <ul> <li>Plug as required (hospital grade)</li> </ul> |                      |