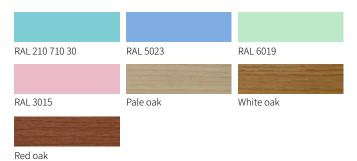

| 1 set |
| $\blacksquare$ PP bed ends with safe lock with $\Phi$ 65 bumper wheels         | 1 set |
| PP bed platform with integrated mattress retainer                              | 1 set |
| $\blacksquare$ Patent angle indicator for back-rest and trendelenburg position | 4 pcs |
| ☑ IV pole 4 hooks                                                              | 1 set |
| ☑ IV pole prevision                                                            | 4 pcs |
| 🗹 Drainage hook                                                                | 2 pcs |
| 🗹 Central locking pedal                                                        | 2 pcs |

### Optional

| Emergency stop button |  |
|-----------------------|--|
| Trapeze bracket/pole  |  |

### Optional color (MOQ100pcs- color changing)



# POSTURE FUNCTION



Safe working load

 $250_{\text{kg}}$ 



Height adjustment





Back-rest adjustment

SAIKANG

75°



Reverse trendelenburg





Knee-rest adjustment

32°



Trendelenburg

# **QUALITY CONTROL**

SAIKANG medical, as a pioneer in the field of medical furniture, always choose branded suppliers strictly to ensure the safety and reliability of raw material. SAIKANG adopt robot welding, automatic epoxy coating. efficient assembly line, dedicated operator, rigorous quality control, only to guarantee SAIKANG's commitment on quality



#### Design

The unique germ-free design meets hospitals' strict infection control requirment. Seamless PP head and foot board and platform ensure the instant and sufficient sterilization.



Plastic | Painting Environmental plastic can be s