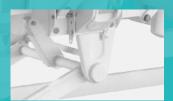

#### **Head & Foot Board**

LG Chem fresh PP material, Plug in type. Equipped with the bumpers wheel, diameter 65mm, preventing collision.

Tuck away side rail with buffer integrated. Integrated handle facilitates the patients to get up/off the bed.

Wall bumper wheel

Horizontal corner bumpers at the outermost periphery of the bed to protect the bed and wall.

Hand Controller Hand controller: flexible spiral cable for easy mobility and operation in optimal position. The nurse can control all standard functions.