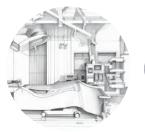

# V8v Electric bed

Registration code: SKD-C

# POSTURE FUNCTION

Safe working load

 $250_{\text{kg}}$ 

Height adjustment

Back-rest adjustment

SAIKANG

75°

Reverse trendelenburg

Knee-rest adjustment

32°

Trendelenburg