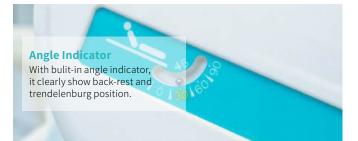

### Technical parameters

| • External size (LxW):                                | 2085x1025 mm         |
|-------------------------------------------------------|----------------------|
| Mattress platform:                                    | 1925x900 mm          |
| Safe working load:                                    | 250 kg               |
| Height adjustment:                                    | 455-745 mm           |
| Back-rest adjustment:                                 | 0-75° (土5°)          |
| Knee-rest adjustment:                                 | 0-32°(土5°)           |
| Reverse trendelenburg:                                | 0-12°                |
| Trendelenburg:                                        | 0-12°                |
| Angle indicator:                                      | 0-90°                |
| Auto-regression:                                      | 67+57 mm             |
| Position line:                                        | 30°                  |
| <ul> <li>Voltage and frequency:</li> </ul>            | 100-240 V · 50/60 Hz |
| <ul> <li>Plug as required (hospital grade)</li> </ul> |                      |

### Technical configuration

| 🗹 Linear motor                                                                 | 4 pcs |
|--------------------------------------------------------------------------------|-------|
| ☑ Hand controller                                                              | 1 pc  |
| ☑ 5'' double side castors, central locking                                     | 4 pcs |
| ☑ PP side rail extra height                                                    | 1 set |
| $\blacksquare$ PP bed ends with safe lock with $\Phi$ 65 bumper wheels         | 1 set |
| PP bed platform with integrated mattress retainer                              | 1 set |
| $\blacksquare$ Patent angle indicator for back-rest and trendelenburg position | 4 pcs |
| ☑ IV pole 4 hooks                                                              | 1 set |
| ☑ IV pole prevision                                                            | 4 pcs |
| 🗹 Drainage hook                                                                | 2 pcs |
| 🗹 Central locking pedal                                                        | 2 pcs |