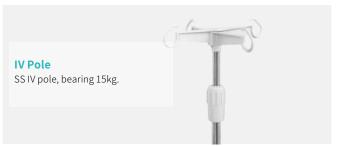

### Technical configuration

| 🗹 Linear motor                                                                 | 4 pcs |
|--------------------------------------------------------------------------------|-------|
| ☑ Hand controller                                                              | 1 pc  |
| ☑ 5'' double side castors, central locking                                     | 4 pcs |
| ☑ PP side rail extra height                                                    | 1 set |
| $\blacksquare$ PP bed ends with safe lock with $\Phi$ 65 bumper wheels         | 1 set |
| PP bed platform with integrated mattress retainer                              | 1 set |
| $\blacksquare$ Patent angle indicator for back-rest and trendelenburg position | 4 pcs |
| ☑ IV pole 4 hooks                                                              | 1 set |
| ☑ IV pole prevision                                                            | 4 pcs |
| 🗹 Drainage hook                                                                | 2 pcs |
| 🗹 Central locking pedal                                                        | 2 pcs |