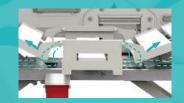

# POSTURE FUNCTION

Safe working load

 $250_{\text{kg}}$ 

Height adjustment

Back-rest adjustment

SAIKANG

75°

Reverse trendelenburg

Knee-rest adjustment

32°

Trendelenburg