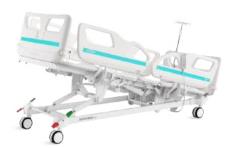

| 1 set |
| $\blacksquare$ Patent angle indicator for back-rest and trendelenburg position | 4 pcs |
| ☑ IV pole 4 hooks                                                              | 1 set |
| ☑ IV pole prevision                                                            | 4 pcs |
| 🗹 Drainage hook                                                                | 2 pcs |
| 🗹 Central locking pedal                                                        | 2 pcs |

### Optional

| Emergency stop button |  |
|-----------------------|--|
| Trapeze bracket/pole  |  |

### Optional color (MOQ100pcs- color changing)



# POSTURE FUNCTION



Safe working load

 $250_{\text{kg}}$ 



Height adjustment





Back-rest adjustment

SAIKANG

75°



Reverse trendelenburg





Knee-rest adjustment

32°



Trendelenburg

# **QUALITY CONTROL**

SAIKANG medical, as a pioneer in the field of medical furniture, always choose branded suppliers strictly to ensure the safety and reliability of raw material. SAIKANG adopt robot welding, automatic epoxy coating. efficient assembly line, dedicated operator, rigorous quality control, only to guarantee SAIKANG's commitment on quality



#### Design

The unique germ-free design meets hospitals' strict infection control requirment. Seamless PP head and foot board and platform ensure the instant and sufficient sterilization.



Plastic | Painting Environmental plastic can be sterilized in 100°C, tensile upto 30MPa. 11 Process epoxy painting, ASTM testing anti-baterial, paint thickness 0.12mm, brightness 60°, paint can seric t 50kr impact



#### Auto-Reg