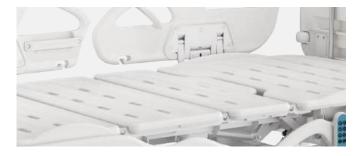

#### Platform

Integrated PP bed platform, adopting advanced manufacturing technology. 4-5 section platform, enables independent installation and easy maintenance.

Enlarge the seat area when back part is raised, providing more comforts for the patients.

Reduce the depression of the sponge at the seat panel.

Platform integrated mattress retainer at the both sides of the back and leg section, with a boarder of 33mm height.

Design

Manufacturing

Maintenance

Service