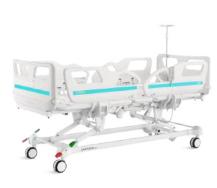

# V8v Electric bed

Registration code: SKD-C

# V8v FEATURES AND HIGHLIGHTS

### Technical parameters

| • External size (LxW):                                | 2085x1025 mm         |
|-------------------------------------------------------|----------------------|
| Mattress platform:                                    | 1925x900 mm          |
| Safe working load:                                    | 250 kg               |
| Height adjustment:                                    | 455-745 mm           |
| Back-rest adjustment:                                 | 0-75° (土5°)          |
| Knee-rest adjustment:                                 | 0-32°(土5°)           |
| Reverse trendelenburg:                                | 0-12°                |
| Trendelenburg:                                        | 0-12°                |
| Angle indicator:                                      | 0-90°                |
| Auto-regression:                                      | 67+57 mm             |
| Position line:                                        | 30°                  |
| <ul> <li>Voltage and frequency:</li> </ul>            | 100-240 V · 50/60 Hz |
| <ul> <li>Plug as required (hospital grade)</li> </ul> |                      |