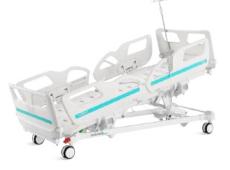

# POSTURE FUNCTION

Safe working load

 $250_{\text{kg}}$ 

Height adjustment

Back-rest adjustment

SAIKANG

75°

Reverse trendelenburg

Knee-rest adjustment

32°

Trendelenburg