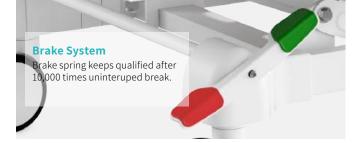

### Optional

| Emergency stop button |  |
|-----------------------|--|
| Trapeze bracket/pole  |  |