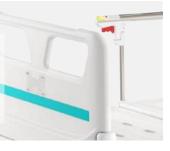

### Technical configuration

| 🗹 Linear motor                                                                 | 4 pcs |
|--------------------------------------------------------------------------------|-------|
| ☑ Hand controller                                                              | 1 pc  |
| ☑ 5'' double side castors, central locking                                     | 4 pcs |
| ☑ PP side rail extra height                                                    | 1 set |
| $\blacksquare$ PP bed ends with safe lock with $\Phi$ 65 bumper wheels         | 1 set |
| PP bed platform with integrated mattress retainer                              | 1 set |
| $\blacksquare$ Patent angle indicator for back-rest and trendelenburg position | 4 pcs |
| ☑ IV pole 4 hooks                                                              | 1 set |
| ☑ IV pole prevision                                                            | 4 pcs |
| 🗹 Drainage hook                                                                | 2 pcs |
| 🗹 Central locking pedal                                                        | 2 pcs |

Wall bumper wheel

Horizontal corner bumpers at the outermost periphery of the bed to protect the bed and wall.

Hand Controller Hand controller: flexible spiral cable for easy mobility and operation in optimal position. The nurse can control all standard functions.