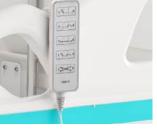

Wall bumper wheel

Horizontal corner bumpers at the outermost periphery of the bed to protect the bed and wall.

Hand Controller Hand controller: flexible spiral cable for easy mobility and operation in optimal position. The nurse can control all standard functions.