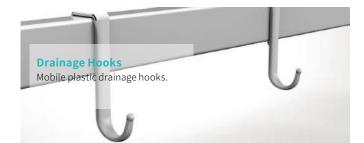

### Technical configuration

| 🗹 Linear motor                                                                 | 4 pcs |
|--------------------------------------------------------------------------------|-------|
| ☑ Hand controller                                                              | 1 pc  |
| ☑ 5'' double side castors, central locking                                     | 4 pcs |
| ☑ PP side rail extra height                                                    | 1 set |
| $\blacksquare$ PP bed ends with safe lock with $\Phi$ 65 bumper wheels         | 1 set |
| PP bed platform with integrated mattress retainer                              | 1 set |
| $\blacksquare$ Patent angle indicator for back-rest and trendelenburg position | 4 pcs |
| ☑ IV pole 4 hooks                                                              | 1 set |
| ☑ IV pole prevision                                                            | 4 pcs |
| 🗹 Drainage hook                                                                | 2 pcs |
| 🗹 Central locking pedal                                                        | 2 pcs |