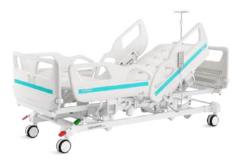

# POSTURE FUNCTION

Safe working load

 $250_{\text{kg}}$ 

Height adjustment

Back-rest adjustment

SAIKANG

75°

Reverse trendelenburg

Knee-rest adjustment

32°

Trendelenburg