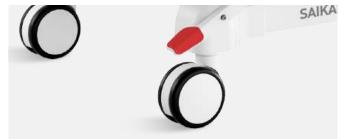

#### Castors

 $5^{\prime\prime}$  Double side castors, central locking. TPR tire no worn out after running 10 km.

Anti-winding hard shell cover, united forming without bolts.

 $\mathsf{Pass}$  dynamic test: pass obstacles 40000 times, under the standard 200kg load of the whole bed.

#### **Head & Foot Board**

LG Chem fresh PP material, Plug in type. Equipped with the bumpers wheel, diameter 65mm, preventing collision.

Tuck away side rail with buffer integrated. Integrated handle facilitates the patients to get up/off the bed.