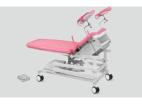

# A99-8 GYNECOLOGICAL EXAM COUCH

Registration code: SKL-B

### Technical parameters

| <ul> <li>External Size (LxWxH)</li> </ul> | 1400x740x610-1100 mm |
|-------------------------------------------|----------------------|
| <ul> <li>Back Plate Up/Down</li> </ul>    | 70°/20°              |
| Seat board upward                         | 40°                  |
| <ul> <li>Main Voltage AC</li> </ul>       | 220V±22V,50Hz±1Hz    |
| Patient Weight Capacity                   | 185kg                |

#### Material

The base seat and height adjustment system are made of powder coated steel, high gloss, anti corrosion, easy to clean.

Function Double using leg support, can be used as boatstretcher.

Pedal Remote Controller Famous brand motor,Various actions are controlled by remote controller.