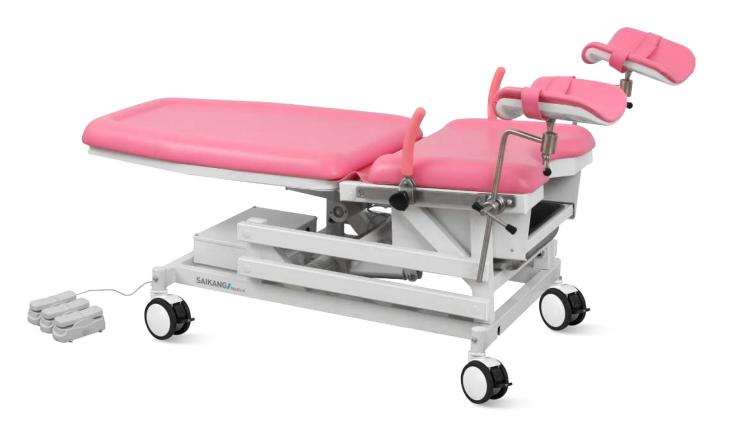

# A99-8 GYNECOLOGICAL EXAM COUCH

Registration code: SKL-B

## SAIKANG/Medical

FEATURES AND HIGHLIGHTS

#### Material

The base seat and height adjustment system are made of powder coated steel, high gloss, anti corrosion, easy to clean.

Function Double using leg support, can be used as boatstretcher.

Pedal Remote Controller Famous brand motor,Various actions are controlled by remote controller.

#### **Stainless Steel Basin**

Wheel

obstetric table.

Equipped with stainless steel sewage basin and other various accessories.

Each wheel equipped with single

brake which is easy for moving

Mattress

**Pull Handle** 

movable.

The mattress adopts high density memory sponge and is once formed,with no seam.

The hand bar can be dismounted and

**Knee Curtch** 

Design

Manufacturing

Maintenance

Service