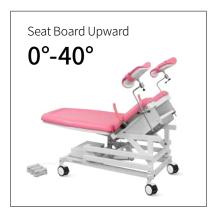

### Technical parameters

| <ul> <li>External Size (LxWxH)</li> </ul> | 1400x740x610-1100 mm |
|-------------------------------------------|----------------------|
| <ul> <li>Back Plate Up/Down</li> </ul>    | 70°/20°              |
| Seat board upward                         | 40°                  |
| <ul> <li>Main Voltage AC</li> </ul>       | 220V±22V,50Hz±1Hz    |
| Patient Weight Capacity                   | 185kg                |