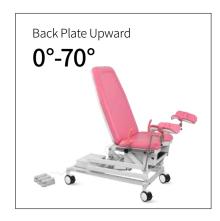

### Technical parameters

| <ul> <li>External Size (LxWxH)</li> </ul> | 1400x740x610-1100 mm |
|-------------------------------------------|----------------------|
| <ul> <li>Back Plate Up/Down</li> </ul>    | 70°/20°              |
| Seat board upward                         | 40°                  |
| <ul> <li>Main Voltage AC</li> </ul>       | 220V±22V,50Hz±1Hz    |
| Patient Weight Capacity                   | 185kg                |