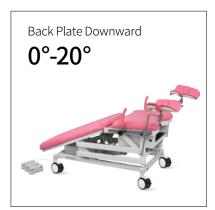

### Technical parameters

| <ul> <li>External Size (LxWxH)</li> </ul> | 1400x740x610-1100 mm |
|-------------------------------------------|----------------------|
| <ul> <li>Back Plate Up/Down</li> </ul>    | 70°/20°              |
| Seat board upward                         | 40°                  |
| <ul> <li>Main Voltage AC</li> </ul>       | 220V±22V,50Hz±1Hz    |
| Patient Weight Capacity                   | 185kg                |