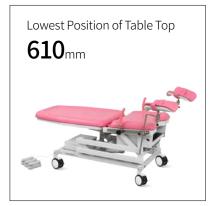

### Technical parameters

| <ul> <li>External Size (LxWxH)</li> </ul> | 1400x740x610-1100 mm |
|-------------------------------------------|----------------------|
| <ul> <li>Back Plate Up/Down</li> </ul>    | 70°/20°              |
| Seat board upward                         | 40°                  |
| <ul> <li>Main Voltage AC</li> </ul>       | 220V±22V,50Hz±1Hz    |
| Patient Weight Capacity                   | 185kg                |