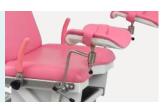

#### Material

The base seat and height adjustment system are made of powder coated steel, high gloss, anti corrosion, easy to clean.

Function Double using leg support, can be used as boatstretcher.

Pedal Remote Controller Famous brand motor,Various actions are controlled by remote controller.

#### **Stainless Steel Basin**

Wheel

obstetric table.

Equipped with stainless steel sewage basin and other various accessories.

Each wheel equipped with single

brake which is easy for moving

Mattress

**Pull Handle** 

movable.

The mattress adopts high density memory sponge and is once formed,with no seam.

The hand bar can be dismounted and

**Knee Curtch** 

Design

Manufacturing

Maintenance

Service