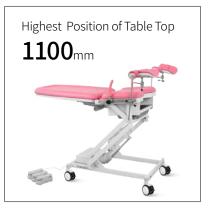

### Technical parameters

| <ul> <li>External Size (LxWxH)</li> </ul> | 1400x740x610-1100 mm |
|-------------------------------------------|----------------------|
| <ul> <li>Back Plate Up/Down</li> </ul>    | 70°/20°              |
| Seat board upward                         | 40°                  |
| <ul> <li>Main Voltage AC</li> </ul>       | 220V±22V,50Hz±1Hz    |
| Patient Weight Capacity                   | 185kg                |