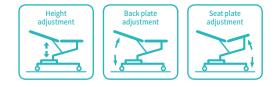

### Technical parameters

| <ul> <li>External Size (LxWxH)</li> </ul> | 1400x740x610-1100 mm |
|-------------------------------------------|----------------------|
| <ul> <li>Back Plate Up/Down</li> </ul>    | 70°/20°              |
| Seat board upward                         | 40°                  |
| <ul> <li>Main Voltage AC</li> </ul>       | 220V±22V,50Hz±1Hz    |
| Patient Weight Capacity                   | 185kg                |